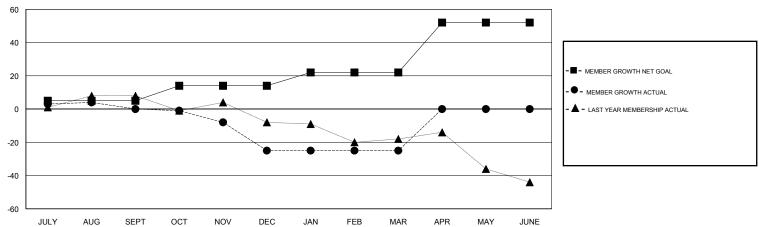

### GOALS AND ACTUAL MEMBERS CUMULATIVE

| DROPPED CLUBS: 0  DROPPED MEMBERS |    | 28 CLUBS OF 57 ADDED 1 OR MORE NEW MEMBERS | GENDER DISTRIBUTION  MALE 826 (73.23%)  FEMALE 302 (26.77%)  Women Percentage Fiscal Year Goal: 30% |     |
|-----------------------------------|----|--------------------------------------------|-----------------------------------------------------------------------------------------------------|-----|
| DECEASED                          | 15 | CLICK HERE FOR CUMULATIVE MEMBERSHIP DATA  | TOTAL FAMILY UNIT MEMBERS                                                                           | 146 |
| CLUB CANCELLED                    | 0  |                                            |                                                                                                     | 74  |
| OTHER                             | 71 |                                            | FAMILY MEMBERS PAYING HALF DUES                                                                     | 74  |
| TOTAL                             | 86 |                                            |                                                                                                     |     |