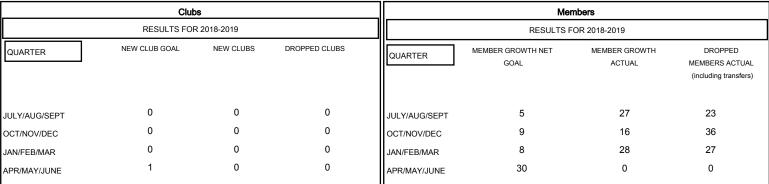

# MONTHLY MEMBERSHIP PROGRESS REPORT

### District 105SW

Results as of: 03/31/2019

## GMT: JOOST PAIJMANS LOCATION ENGLAND GMT CA



## GOALS AND ACTUAL NEW CLUBS CUMULATIVE



### GOALS AND ACTUAL MEMBERS CUMULATIVE



| DROPPED CLUBS: 0  DROPPED MEMBERS |    | 28 CLUBS OF 57 ADDED 1 OR MORE NEW MEMBERS | GENDER DISTRIBUTION  MALE 826 (73.23%)  FEMALE 302 (26.77%)  Women Percentage Fiscal Year Goal: 30% |     |
|-----------------------------------|----|--------------------------------------------|-----------------------------------------------------------------------------------------------------|-----|
| DECEASED                          | 15 | CLICK HERE FOR CUMULATIVE MEMBERSHIP DATA  | TOTAL FAMILY UNIT MEMBERS                                                                           | 146 |
| CLUB CANCELLED                    | 0  |                                            |